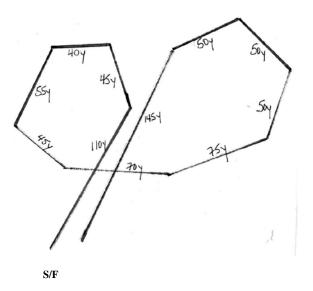

will be split into flights by public random draw if the entry in any regular stake is 20 or more ● Bitches in season, lame hounds and hounds with breed disqualifications will be excused at roll call. ● Spayed, neutered, monorchid or cryptorchid hounds without breed disqualifications may be entered; hounds with breed disqualifications are not eligible to enter except in the Single Stake ● Hounds not present at the time of roll call will be scratched ● All hounds will run twice, in trios if possible or braces (except in the Single Stake), unless excused, dismissed or disqualified.

**Equipment:** Type of lure machine: battery-powered continuous-loop system. • Type of lures: highly-visible white plastic strips • Back-up equipment will be available.

# COURSE PLANS Saturday – Total 735 yards



## Sunday – Total 670 yards



### Routes to Colonial Park, Somerset, NJ (note location)

<u>From the North</u>: Take 287 South to Exit 12 for Westin Canal Rd toward Manville/S Bound Brook. Turn left onto Weston Canal Road. Take 3<sup>rd</sup> left onto Randolph Road. Turn right onto Schoolhouse Rd Turn left onto Mettlers Road. Colonial Park will be on the left.

<u>From the South:</u> Take I-95N to exit 7b to merge onto US 206North/bayard Ln/County Rd 533. Continue to follow 206 North. Turn right onto Amwell Road. Turn left onto Mettlers Road. Park will be on the left.

From the West: Take 78 East to Exit 29 for I-287 toward US202/206/I80 Morristown/Somerville. Keep right at the fork to continue toward I-287S. Keep left at the fork following signs for I-287 S/Perth Amboy and merge to I-