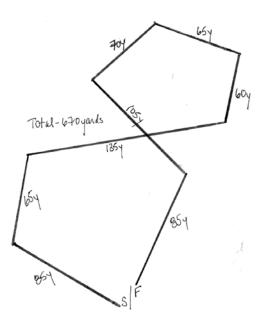

ublic random draw if the entry in any regular stake is 20 or more ● Bitches in season, lame hounds and hounds with breed disqualifications will be excused at roll call. ● Spayed, neutered, monorchid or cryptorchid hounds without breed disqualifications may be entered; hounds with breed disqualifications are not eligible to enter except in the Single Stake ● Hounds not present at the time of roll call will be scratched ● All hounds will run twice, in trios if possible or braces (except in the Single Stake), unless excused, dismissed or disqualified.

**Equipment:** Type of lure machine: battery-powered continuous-loop system. • Type of lures: highly-visible white plastic strips • Back-up equipment will be available.

# COURSE PLANS Saturday – Total 735 yards



## Sunday – Total 670 yards



### Routes to Colonial Park, Somerset, NJ (note location)

<u>From the North</u>: Take 287 South to Exit 12 for Westin Canal Rd toward Manville/S Bound Brook. Turn left onto Weston Canal Road. Take 3<sup>rd</sup> left onto Randolph Road. Turn right onto Schoolhouse Rd Turn left onto Mettlers Road. Colonial Park will be on the left.

<u>From the South:</u> Take I-95N to exit 7b to merge onto US 206North/bayard Ln/County Rd 533. Continue to follow 206 North. Turn right onto Amwell Road. Turn left onto Mettlers Road. Park will be on the left.

From the West: Take 78 East to Exit 29 for I-287 toward US202/206/I80 Morristown/Somerville. Keep right at the fork to continue toward I-287S. Keep left at the fork following signs for I-287 S/Perth Amboy and merge to I-287South. Take Exit 12 off 287